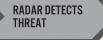

## **COORDINATE THE EFFORTS OF MULTIPLE SECURITY DEVICES**

NetworkedIO harmonizes the efforts of both camera and radar to provide full-perimeter security in a variety of settings. The diagram above shows how one NetworkedIO device can coordinate the efforts of two SpotterRF radars and a PTZ camera to monitor a waterfront. Different types of movement in user-defined zones can trigger different kinds of threat notifications