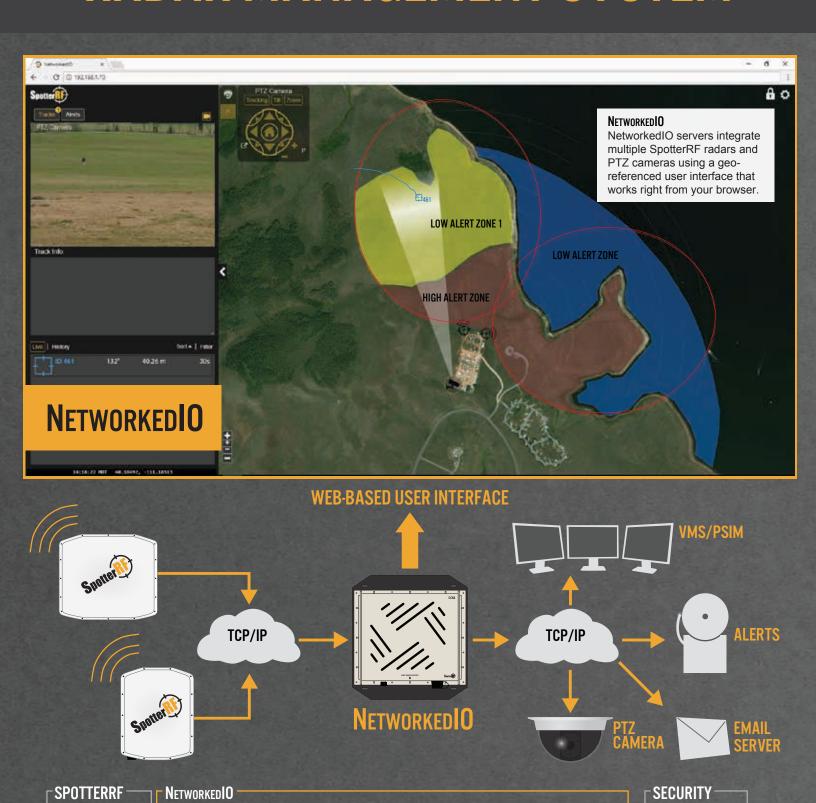

## **COORDINATE THE EFFORTS OF MULTIPLE SECURITY DEVICES**

NetworkedIO harmonizes the efforts of both camera and radar to provide full-perimeter security in a variety of settings. The diagram above shows how one NetworkedIO device can coordinate the efforts of two SpotterRF radars and a PTZ camera to monitor a waterfront. Different types of movement in user-defined zones can trigger different kinds of threat notifications