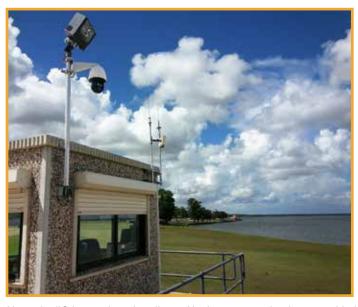

## **COORDINATE THE EFFORTS OF MULTIPLE SECURITY DEVICES**

NetworkedIO harmonizes the efforts of both camera and radar to provide full-perimeter security in a variety of settings. The diagram above shows how one NetworkedIO device can coordinate the efforts of two SpotterRF radars and a PTZ camera to monitor a waterfront. Different types of movement in user-defined zones can trigger different kinds of threat notifications