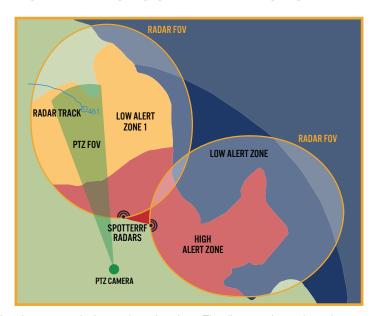

## **COORDINATE THE EFFORTS OF MULTIPLE SECURITY DEVICES**

NetworkedIO harmonizes the efforts of both camera and radar to provide full-perimeter security in a variety of settings. The diagram above shows how one NetworkedIO device can coordinate the efforts of two SpotterRF radars and a PTZ camera to monitor a waterfront. Different types of movement in user-defined zones can trigger different kinds of threat notifications