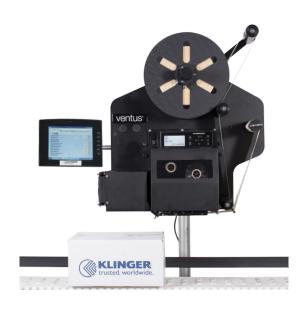

## PRODUCT DESCRIPTION

Ventus 520 is a blow applicator for real-time printing and applying. It is ideal for high-speed production lines where labelling must be executed extremely fast. In addition, blow application is suitable for products rugged in shape as well as such products that cannot or are not elected to be touched. The maximum labelling speed is 100 labels / minute (label size 25 x 30 mm). Ventus 520 is at its best when you print large numbers of the same label size.

## APPLICATION POSITIONS

Ventus 520 can apply a label on top or to the side of a product.

| Technical Specifications |                                                                                                                                     |
|--------------------------|-------------------------------------------------------------------------------------------------------------------------------------|
| Label size:              | Width: 25-120 mm<br>Length: 30-150 mm                                                                                               |
| Speed:                   | Max 100 labels/minute (label size 25 x 30 mm)                                                                                       |
| Compressed air:          | ~ 6 bar                                                                                                                             |
| Printer options:         | All major printer brands available both thermal and thermal transfer, such as Sato, Zebra and Datamax O'Neil (200, 300 and 600 dpi) |
| Dimensions:              | Height: 700 mm<br>Width: 500 mm<br>Depth: 350 mm (without printer)                                                                  |
| Weight:                  | Frame: 29 kg<br>Printer: approximately 12 kg (depending on model)                                                                   |