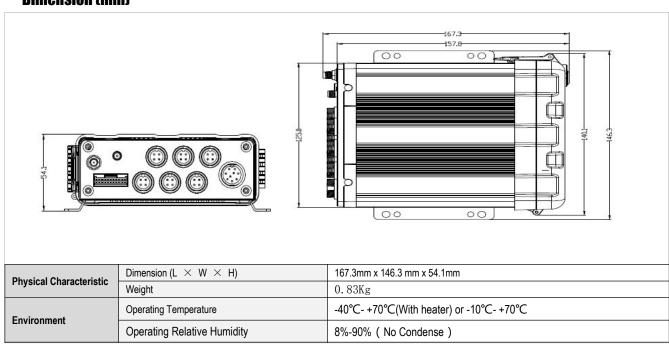

|
|           | RS232                     | RS232 × 1                       |
|           | Sensor                    | 8 inputs, 2 outputs             |
|           | Speed                     | 1 channel pulse speed detection |
|           | Intercommunication        | I mic interface                 |
|           | Interface                 | CP4 Optional                    |
| Power     | Input                     | DC8-36V,Ignition signal         |
|           | Output                    | 5V@500mA                        |
|           | Max Power Consumption     | 29W                             |
|           | Standby Power Consumption | ≈0W                             |
| Others    | Water Proof Rate          | IP54                            |

## Dimension (mm)



### **PC Software**