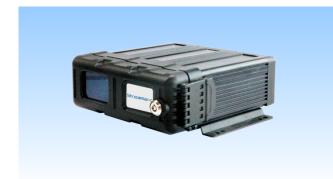

# **MDVR-M1-SH0401**

#### **Overview**

M1-SH0401 is a functional Mobile Digital Video Recorder specially designed for vehicle video surveillance and remote monitoring. It has a high-speed processor and embedded operating system, combining with the most advanced H.264 video compression / decompression technology, network, as well as GPS positioning technology. It supports not only video recording in 720P, WD1, HD1 and CIF formats, but also vehicle travel information recording and wireless data upload. It is powerful with modular design, flexible installation, easy maintenance and high reliability.