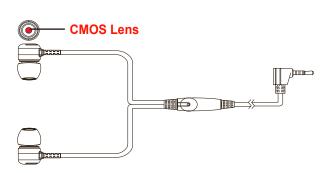

# CM-EP10

### Earphone Type Design Wired CHOS Camera

#### Feature

\* Miniature size video camera, simple to use in covert mission

- \* High resolution and low power consumption CMOS sensor
- \* Camera records with high resolution and consumes low power, CMOS camera captures images with crystal clear picture quality.
- \* Complete power and cable accessories kit to use in various application
- \* Standard audio and video analog output, compatible with common AV devices
- \* Soft silicon ear plug

#### Specification

| Item Number            | CM-EP10                            |
|------------------------|------------------------------------|
| Video System           | NTSC & PAL                         |
| Picture Element        | NTSC: 640 x 480 / PAL: 720H x 576V |
| Image Sensor           | CMOS 1/4 inch                      |
| S/N Ratio              | 50 dB                              |
| MIN Illumination       | 3 Lux / 30 IRE @ F2.0              |
| Video Output           | 1.0V p-p Composite at 75 ohm       |
| Audio Output           | 2Vp-p(MAX) 10KHz ohms Impedance    |
| MIC Sensitivity        | Yes                                |
| Lens                   | 3.59 mm                            |
| Angle of View          | 66.5 Degree                        |
| Power Supply Voltage   | DC 5V                              |
| Power Supply Current   | 130 mA                             |
| Operation Tempareture  | -10~50                             |
| Storage Temperature    | -10~50                             |
| Dimension (Incld Lens) | 23(W)x26(H)x18(T) mm               |
| Weight                 | 25 g                               |