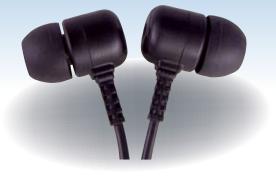

# CM-EP10

### Earphone Type Design Wired CHOS Camera

#### Feature

\* Miniature size video camera, simple to use in covert mission

- \* High resolution and low power consumption CMOS sensor
- \* Camera records with high resolution and consumes low power, CMOS camera captures images with crystal clear picture quality.
- \* Complete power and cable accessories kit to use in various application
- \* Standard audio and video analog output, compatible with common AV devices
- \* Soft silicon ear plug