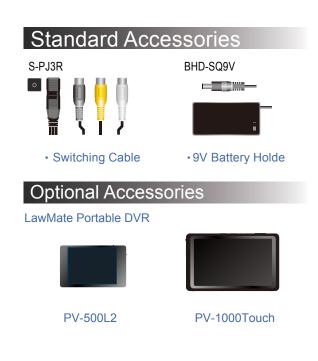

#### Feature

\* Miniature size video camera, simple to use in covert mission

- \* High resolution and low power consumption CMOS sensor
- \* Camera records with high resolution and consumes low power, CMOS camera captures images with crystal clear picture quality.
- \* Complete power and cable accessories kit to use in various application
- \* Standard audio and video analog output, compatible with common AV devices
- \* Soft silicon ear plug