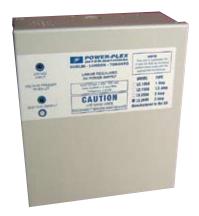

#### LX.1000

LX.3000

LX.3000C Typical Indoor Enclosure

## **Dimensions**

LX.1000 pcb 63 X 63 X 35mm LX.1500 pcb 63 X 63 X 35mm LX.2000 pcb 63 X 63 X 35mm LX.3000 pcb 105 X 70 X 50mm LX. Boxed Models 210 x 235 x 90mm

FOR MORE DETAILED TECHNICAL INFORMATION PLEASE SEE INDIVIDUAL PRODUCT DATA S