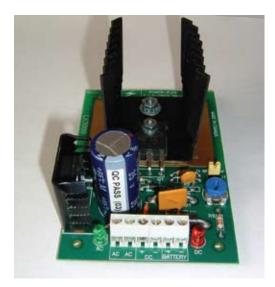

#### LX.1000

LX.3000

LX.3000C Typical Indoor Enclosure

### Models available

LX.1000 1 Amp LX.1500 1.5 Amp LX.2000 2 Amp LX.3000 3 Amp

## **Dimensions**

LX.1000 pcb 63 X 63 X 35mm LX.1500 pcb 63 X 63 X 35mm LX.2000 pcb 63 X 63 X 35mm LX.3000 pcb 105 X 70 X 50mm LX. Boxed Models 210 x 235 x 90mm

FOR MORE DETAILED TECHNICAL INFORMATION PLEASE SEE INDIVIDUAL PRODUCT DATA S