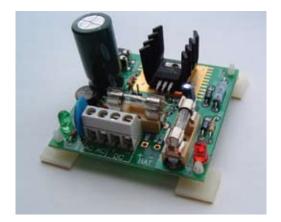

#### LX.1000

LX.3000

LX.3000C Typical Indoor Enclosure

### Models available

LX.1000 1 Amp LX.1500 1.5 Amp LX.2000 2 Amp LX.3000 3 Amp

## **Dimensions**

LX.1000 pcb 63 X 63 X 35mm LX.1500 pcb 63 X 63 X 35mm LX.2000 pcb 63 X 63 X 35mm LX.3000 pcb 105 X 70 X 50mm LX. Boxed Models 210 x 235 x 90mm

FOR MORE DETAILED TECHNICAL INFORMATION PLEASE SEE INDIVIDUAL PRODUCT DATA S