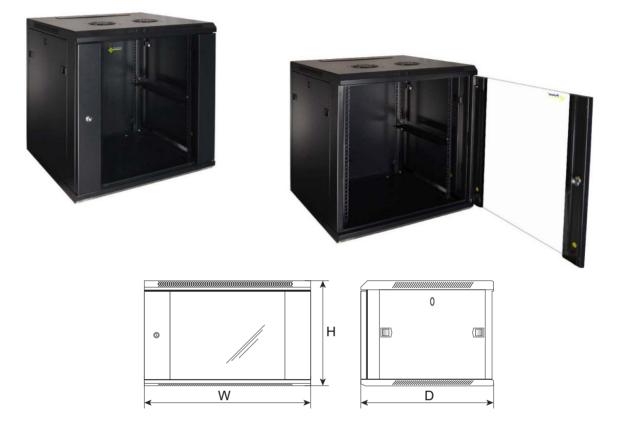

## SPECIFICATIONS

| Mounting dimensions:                      | W=19", H=12U                                                          |
|-------------------------------------------|-----------------------------------------------------------------------|
| External dimensions:                      | W=600, H=635, D=600 [mm, +/-2]                                        |
| Net/gross weight:                         | 28 / 29 [kg]                                                          |
| Materials:                                | - RACK mounting rails: cold-rolled steel SPCC 1,5mm RAL 9004 - bolted |
| External dimensions:<br>Net/gross weight: | - frame: cold-rolled steel SPCC 1,2mm RAL 9004 - welded               |
|                                           | - front door: 5mm toughened glass / SPCC 1,2mm RAL 9004 - hinged      |
|                                           | - side panels: cold-rolled steel SPCC 1,2mm RAL 9004 - removable      |
| Static load:                              | 60 kg                                                                 |
| Use:                                      | inside, IP20                                                          |
| Notes:                                    | - adjustable distance between front and rear RACK rails               |
|                                           | - ventilation holes in the top and bottom panel                       |
|                                           | - possible mounting of 1 or 2 fans in the top panel - RAW1 / RAW2     |
|                                           | - cable ducts in the rear, top and bottom panel                       |
|                                           | - wall-mounting - 4 bolts (not included)                              |
|                                           | - lockable front door (2 keys included)                               |
|                                           | - side panels - lock assembly possible - RAZB16                       |
|                                           | - fully assembled                                                     |
| Certificates, declarations:               | RoHS                                                                  |