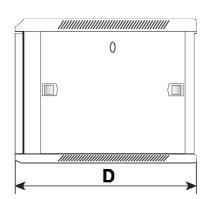

## 2. Specifications:

| SPECIFICATIONS              |                                                                                                                                                                                                                                                                                                                                                                                                                                                                 |
|-----------------------------|-----------------------------------------------------------------------------------------------------------------------------------------------------------------------------------------------------------------------------------------------------------------------------------------------------------------------------------------------------------------------------------------------------------------------------------------------------------------|
| Mounting dimensions:        | W=19", H=12U                                                                                                                                                                                                                                                                                                                                                                                                                                                    |
| External dimensions:        | W=600, H=635, D=600 [mm, +/-2]                                                                                                                                                                                                                                                                                                                                                                                                                                  |
| Net/gross weight:           | 28 / 29 [kg]                                                                                                                                                                                                                                                                                                                                                                                                                                                    |
| Materials:                  | - RACK mounting rails: cold-rolled steel SPCC 1,5mm RAL 9004 - bolted - frame: cold-rolled steel SPCC 1,2mm RAL 9004 - welded - front door: 5mm toughened glass / SPCC 1,2mm RAL 9004 - hinged - side panels: cold-rolled steel SPCC 1,2mm RAL 9004 - removable                                                                                                                                                                                                 |
| Static load:                | 60 kg                                                                                                                                                                                                                                                                                                                                                                                                                                                           |
| Use:                        | inside, IP20                                                                                                                                                                                                                                                                                                                                                                                                                                                    |
| Notes:                      | <ul> <li>- adjustable distance between front and rear RACK rails</li> <li>- ventilation holes in the top and bottom panel</li> <li>- possible mounting of 1 or 2 fans in the top panel - RAW1 / RAW2</li> <li>- cable ducts in the rear, top and bottom panel</li> <li>- wall-mounting - 4 bolts (not included)</li> <li>- lockable front door (2 keys included)</li> <li>- side panels - lock assembly possible - RAZB16</li> <li>- fully assembled</li> </ul> |
| Certificates, declarations: | RoHS                                                                                                                                                                                                                                                                                                                                                                                                                                                            |