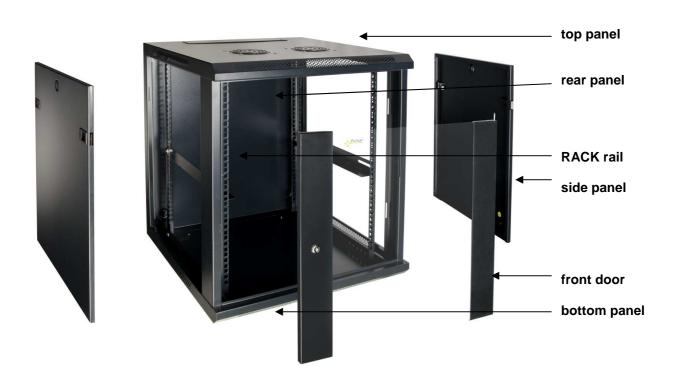

the top panel - RAW1 / RAW2</li> <li>- cable ducts in the rear, top and bottom panel</li> <li>- wall-mounting - 4 bolts (not included)</li> <li>- lockable front door (2 keys included)</li> <li>- side panels - lock assembly possible - RAZB16</li> <li>- fully assembled</li> </ul> |
| Certificates, declarations: | RoHS                                                                                                                                                                                                                                                                                                                                                                                                                                                            |

#### 3. Structure of the cabinet.









# MANUFACTURER Pulsar K.Bogusz Sp.j.

Siedlec 150, 32-744 Łapczyca Tel. 14-610-19-40, Fax. 14-610-19-50 e-mail: biuro@pulsar.pl www.pulsar.pl , www.zasilacze.pl

#### WARRANTY

12 months from the date of purchase.

THE WARRANTY IS VALID only upon presentation of the item's proof of purchase.