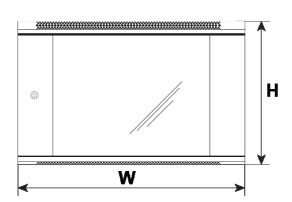

## 2. Specifications:

| SPECIFICATIONS              |                                                                                                                                                                                                                                                                                                                                                                                                                                                                 |
|-----------------------------|-----------------------------------------------------------------------------------------------------------------------------------------------------------------------------------------------------------------------------------------------------------------------------------------------------------------------------------------------------------------------------------------------------------------------------------------------------------------|
| Mounting dimensions:        | W=19", H=12U                                                                                                                                                                                                                                                                                                                                                                                                                                                    |
| External dimensions:        | W=600, H=635, D=600 [mm, +/-2]                                                                                                                                                                                                                                                                                                                                                                                                                                  |
| Net/gross weight:           | 28 / 29 [kg]                                                                                                                                                                                                                                                                                                                                                                                                                                                    |
| Materials:                  | - RACK mounting rails: cold-rolled steel SPCC 1,5mm RAL 9004 - bolted - frame: cold-rolled steel SPCC 1,2mm RAL 9004 - welded - front door: 5mm toughened glass / SPCC 1,2mm RAL 9004 - hinged - side panels: cold-rolled steel SPCC 1,2mm RAL 9004 - removable                                                                                                                                                                                                 |
| Static load:                | 60 kg                                                                                                                                                                                                                                                                                                                                                                                                                                                           |
| Use:                        | inside, IP20                                                                                                                                                                                                                                                                                                                                                                                                                                                    |
| Notes:                      | <ul> <li>- adjustable distance between front and rear RACK rails</li> <li>- ventilation holes in the top and bottom panel</li> <li>- possible mounting of 1 or 2 fans in the top panel - RAW1 / RAW2</li> <li>- cable ducts in the rear, top and bottom panel</li> <li>- wall-mounting - 4 bolts (not included)</li> <li>- lockable front door (2 keys included)</li> <li>- side panels - lock assembly possible - RAZB16</li> <li>- fully assembled</li> </ul> |
| Certificates, declarations: | RoHS                                                                                                                                                                                                                                                                                                                                                                                                                                                            |