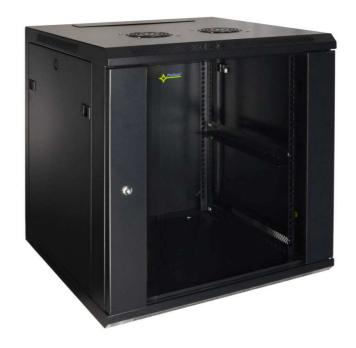

## 1. Intended use:

The RACK 19" cabinet enables integrating CCTV, AC, I&HAS, RTV, LAN, or other systems in small companies or households. It is intended for devices manufactured in enclosures of the 19" standard. Due to the RACK cabinets, the devices are aesthetically mounted and protected against mechanical damage.

## 2. Specifications:

| SPECIFICATIONS              |                                                                                                                                                                                                                                                                                                                                                                                                                                                                 |
|-----------------------------|-----------------------------------------------------------------------------------------------------------------------------------------------------------------------------------------------------------------------------------------------------------------------------------------------------------------------------------------------------------------------------------------------------------------------------------------------------------------|
| Mounting dimensions:        | W=19", H=12U                                                                                                                                                                                                                                                                                                                                                                                                                                                    |
| External dimensions:        | W=600, H=635, D=600 [mm, +/-2]                                                                                                                                                                                                                                                                                                                                                                                                                                  |
| Net/gross weight:           | 28 / 29 [kg]                                                                                                                                                                                                                                                                                                                                                                                                                                                    |
| Materials:                  | - RACK mounting rails: cold-rolled steel SPCC 1,5mm RAL 9004 - bolted - frame: cold-rolled steel SPCC 1,2mm RAL 9004 - welded - front door: 5mm toughened glass / SPCC 1,2mm RAL 9004 - hinged - side panels: cold-rolled steel SPCC 1,2mm RAL 9004 - removable                                                                                                                                                                                                 |
| Static load:                | 60 kg                                                                                                                                                                                                                                                                                                                                                                                                                                                           |
| Use:                        | inside, IP20                                                                                                                                                                                                                                                                                                                                                                                                                                                    |
| Notes:                      | <ul> <li>- adjustable distance between front and rear RACK rails</li> <li>- ventilation holes in the top and bottom panel</li> <li>- possible mounting of 1 or 2 fans in the top panel - RAW1 / RAW2</li> <li>- cable ducts in the rear, top and bottom panel</li> <li>- wall-mounting - 4 bolts (not included)</li> <li>- lockable front door (2 keys included)</li> <li>- side panels - lock assembly possible - RAZB16</li> <li>- fully assembled</li> </ul> |
| Certificates, declarations: | RoHS                                                                                                                                                                                                                                                                                                                                                                                                                                                            |