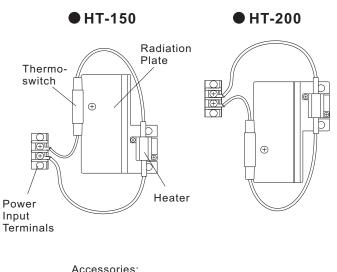

### HT-150 For 2PH-100/150BS 2PH-100/150BQ

# HT-200 For 4PH-100/200BQ

#### NOTE -

- 1. Both HT-150 and HT-200 containing 2 heating units, one each for the Transmitter and Receiver.
- The heating units is designed for use in extremely cold conditions for heating inside of the photoelectric detector to eliminate condensation and frost. Do not use for any other purpose.
- 3. The heating units require relatively high current consumption.
- Do not use the same power source or wires used for the photoelectric detector.

#### 1. PARTS IDENTIFICATION

| Accessories:                  |     |
|-------------------------------|-----|
| Screw A (Self Tapping, Long)  | x 4 |
| Screw B (Self Tapping, Short) | x 4 |
| Spade Lugs                    | x 4 |
|                               |     |