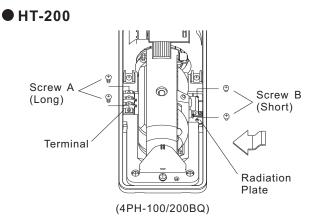

# HT-200 For 4PH-100/200BQ

#### 1. PARTS IDENTIFICATION

| Accessories:                  |     |
|-------------------------------|-----|
| Screw A (Self Tapping, Long)  | x 4 |
| Screw B (Self Tapping, Short) | x 4 |
| Spade Lugs                    | x 4 |
|                               |     |

#### • HT-150

Install the HT-200 behind the lower beam assembly.

# Referring to 2.WIRING, connect wires to the power input terminals.