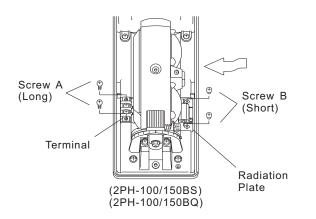

#### 1. PARTS IDENTIFICATION

| Accessories:                  |     |
|-------------------------------|-----|
| Screw A (Self Tapping, Long)  | x 4 |
| Screw B (Self Tapping, Short) | x 4 |
| Spade Lugs                    | x 4 |
|                               |     |

#### • HT-150

Install the HT-200 behind the lower beam assembly.

# Referring to 2.WIRING, connect wires to the power input terminals.