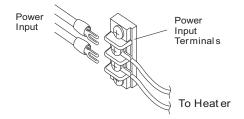

#### 2. WIRING

When connecting the wires to the power input terminals, use the supplied spads lugs.