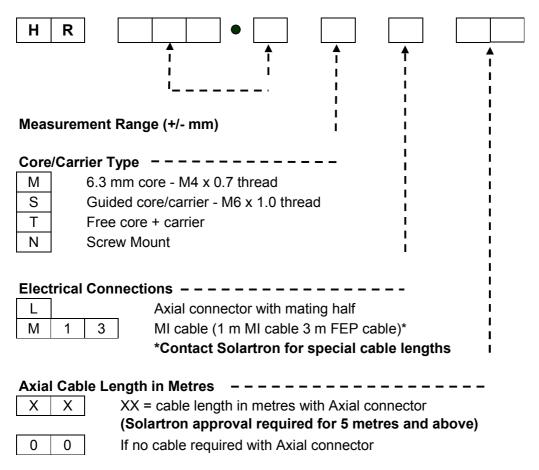

Form No: 502875 ORDERING GUIDE - LVDT SR-SERIES

| A R A A A A A A A A A A A A A A A A A A                                                                                                                                                |  |
|----------------------------------------------------------------------------------------------------------------------------------------------------------------------------------------|--|
| Measurement Range (+/- mm)                                                                                                                                                             |  |
| M 6.3 mm core - M4 x 0.7 thread S Guided core/carrier - M6 x 1.0 thread T Free core + carrier N Screw Mount                                                                            |  |
| Electrical Connections  Axial connector with mating half  M 1 3 MI cable (1 m MI cable 3 m FEP cable)*  * Contact Solartron for special cable lengths                                  |  |
| Axial Cable Length in Metres  X X X = cable length in metres with Axial connector  (Solartron approval required for 5 metres and above)  0 0 If no cable required with Axial connector |  |