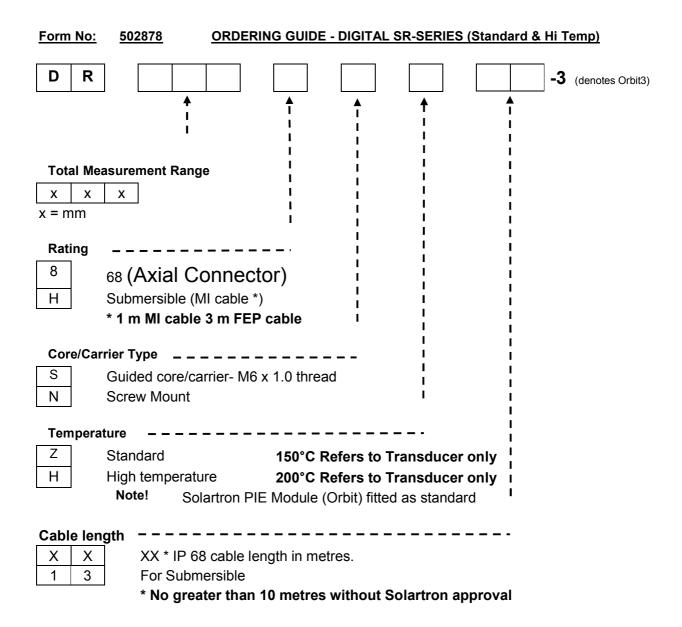

Form No: 502875 ORDERING GUIDE - LVDT SR-SERIES

| A R A A A A A A A A A A A A A A A A A A                                                                                                                                                |  |
|----------------------------------------------------------------------------------------------------------------------------------------------------------------------------------------|--|
| Measurement Range (+/- mm)                                                                                                                                                             |  |
| M 6.3 mm core - M4 x 0.7 thread S Guided core/carrier - M6 x 1.0 thread T Free core + carrier N Screw Mount                                                                            |  |
| Electrical Connections  Axial connector with mating half  M 1 3 MI cable (1 m MI cable 3 m FEP cable)*  * Contact Solartron for special cable lengths                                  |  |
| Axial Cable Length in Metres  X X X = cable length in metres with Axial connector  (Solartron approval required for 5 metres and above)  0 0 If no cable required with Axial connector |  |