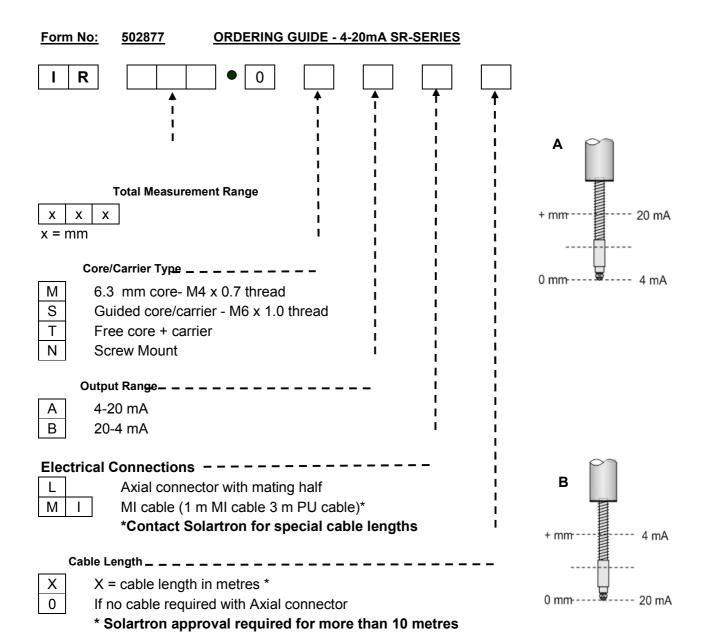

Form No: 502875 ORDERING GUIDE - LVDT SR-SERIES

| A R A A A A A A A A A A A A A A A A A A                                                                                                                                                |  |
|----------------------------------------------------------------------------------------------------------------------------------------------------------------------------------------|--|
| Measurement Range (+/- mm)                                                                                                                                                             |  |
| M 6.3 mm core - M4 x 0.7 thread S Guided core/carrier - M6 x 1.0 thread T Free core + carrier N Screw Mount                                                                            |  |
| Electrical Connections  Axial connector with mating half  M 1 3 MI cable (1 m MI cable 3 m FEP cable)*  * Contact Solartron for special cable lengths                                  |  |
| Axial Cable Length in Metres  X X X = cable length in metres with Axial connector  (Solartron approval required for 5 metres and above)  0 0 If no cable required with Axial connector |  |