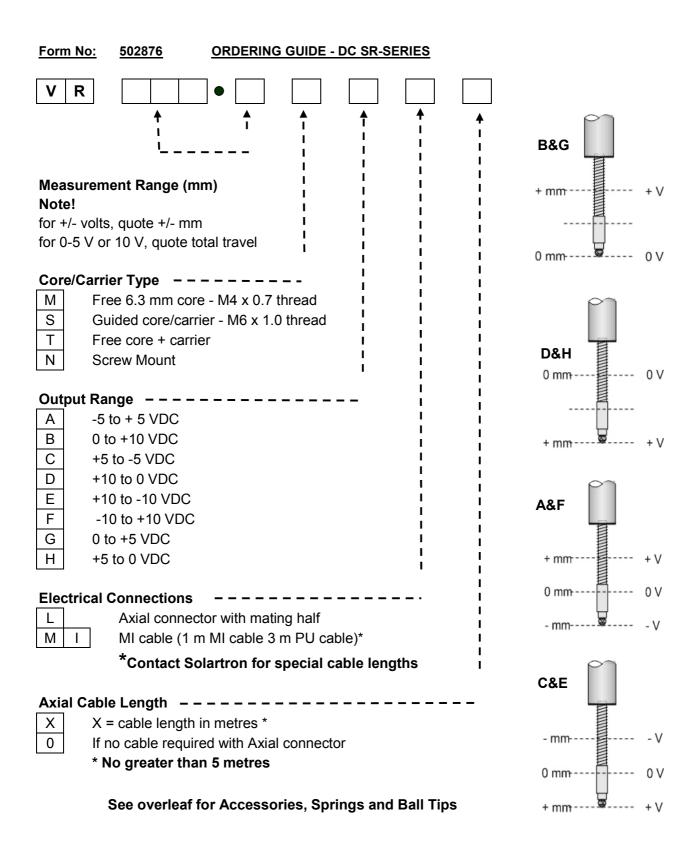

Form No: 502875 ORDERING GUIDE - LVDT SR-SERIES

| A R A A A A A A A A A A A A A A A A A A                                                                                                                                                |  |
|----------------------------------------------------------------------------------------------------------------------------------------------------------------------------------------|--|
| Measurement Range (+/- mm)                                                                                                                                                             |  |
| M 6.3 mm core - M4 x 0.7 thread S Guided core/carrier - M6 x 1.0 thread T Free core + carrier N Screw Mount                                                                            |  |
| Electrical Connections  Axial connector with mating half  M 1 3 MI cable (1 m MI cable 3 m FEP cable)*  * Contact Solartron for special cable lengths                                  |  |
| Axial Cable Length in Metres  X X X = cable length in metres with Axial connector  (Solartron approval required for 5 metres and above)  0 0 If no cable required with Axial connector |  |