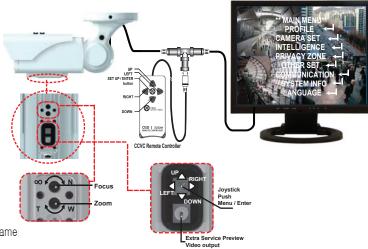

## Premium Picture Quality with Advanced Technology

**CCVC** (Camera Control Via Coaxial Cable)

OSD Remote Control Function

Glove Bracket(Patent)

(Digital Noise Reduction)

(Digital Image Stabilization)

(Auto IR Brightness Control)

**BUILT - IN SERGE CIRCUIT** 

Revolutionary & Easy OSD control connection through Video Signal!!!

 $-20^{\circ}$ C  $\sim +60^{\circ}$ C, RH95% Max

1750g

102(W) x 150(H) x175(D)mm

Storage Temperature

Dimension