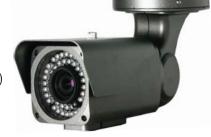

## **GL76SC-HVFC** Patent Pending Digital Combo Bullet CCTV Camera

## **GL76SC-HVFC**

600TV Lines 2.8~12mm Vari-Focal Lens (6~50mm, 9~22mm) -OPTION ICR-IR Cut Filter Removable 2D + 3D DNR

DIS(Digital Image Stabilization) High Light Compensation Built In 48IR LEDs DC 12V