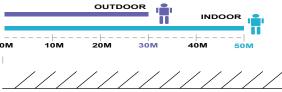

Sens-Up ON

Sens-Up OFF

DIS ON

DIS OFF

The IR range shown below are maximum distances that can be achieved using this came The environment and camera positioning both affect IR performance.

Junction Box (Option)