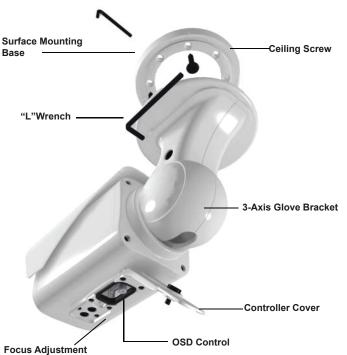

## Premium Picture Quality with Advanced Technology

**CCVC** (Camera Control Via Coaxial Cable)

OSD Remote Control Function

Glove Bracket(Patent)

(Digital Noise Reduction)

(Digital Image Stabilization)

(Auto IR Brightness Control)